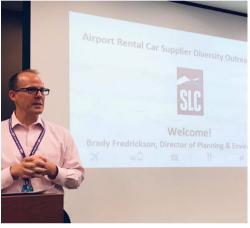

## PARTNERSHIP WITH SLC INTERNATIONAL AIRPORT

SUAZO BUSINESS CENTER HAS ENTERED INTO A PARTNERSHIP WITH THE SALT LAKE AIRPORT AND IS A PREFERRED ADVISING CENTER FOR COMPANIES SEEKING ELIGIBILITY TO PARTICIPATE IN THE FEDERAL DEPARTMENT OF TRANSPORTATION'S DISADVANTAGED BUSINESS ENTERPRISE (DBE) PROGRAM.

TO PARTICIPATE IN THE DBE PROGRAM, A SMALL BUSINESS OWNED AND CONTROLLED BY SOCIALLY AND ECONOMICALLY DISADVANTAGED INDIVIDUALS MUST RECEIVE DBE CERTIFICATION.