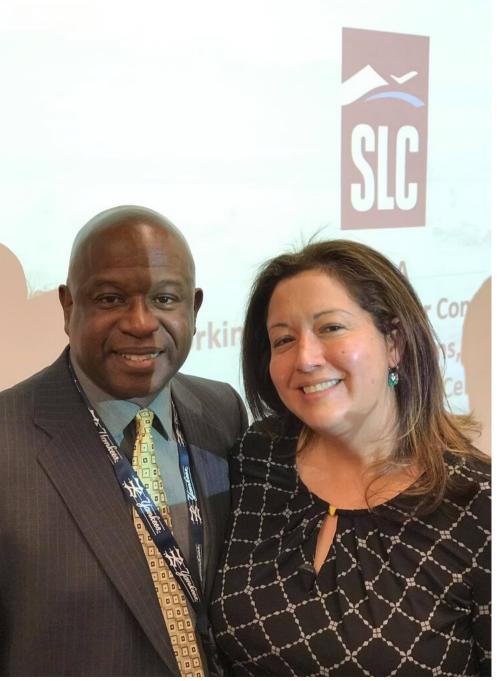

## PARTNERSHIP WITH SLC INTERNATIONAL AIRPORT

SUAZO BUSINESS CENTER HAS ENTERED INTO A PARTNERSHIP WITH THE SALT LAKE AIRPORT AND IS A PREFERRED ADVISING CENTER FOR COMPANIES SEEKING ELIGIBILITY TO PARTICIPATE IN THE FEDERAL DEPARTMENT OF TRANSPORTATION'S DISADVANTAGED BUSINESS ENTERPRISE (DBE) PROGRAM.

TO PARTICIPATE IN THE DBE PROGRAM, A SMALL BUSINESS OWNED AND CONTROLLED BY SOCIALLY AND ECONOMICALLY DISADVANTAGED INDIVIDUALS MUST RECEIVE DBE CERTIFICATION.