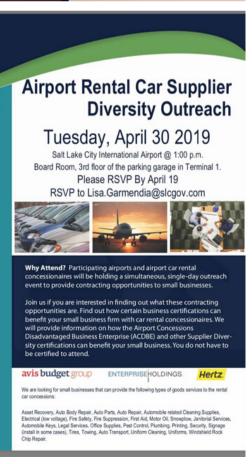

## PARTNERSHIP WITH SLC INTERNATIONAL AIRPORT

SUAZO BUSINESS CENTER HAS ENTERED INTO A PARTNERSHIP WITH THE SALT LAKE AIRPORT AND IS A PREFERRED ADVISING CENTER FOR COMPANIES SEEKING ELIGIBILITY TO PARTICIPATE IN THE FEDERAL DEPARTMENT OF TRANSPORTATION'S DISADVANTAGED BUSINESS ENTERPRISE (DBE) PROGRAM.

TO PARTICIPATE IN THE DBE PROGRAM, A SMALL BUSINESS OWNED AND CONTROLLED BY SOCIALLY AND ECONOMICALLY DISADVANTAGED INDIVIDUALS MUST RECEIVE DBE CERTIFICATION.